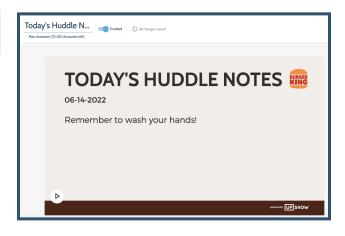

#### General Announcement // Huddle Notes

Share internal communications including meeting notes, policy updates, charity, and promotions.