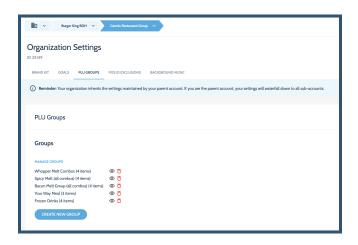

### Make Any Organization Settings Changes

Use Organization Settings to set up your brand kit(fonts, colors, logo), store goals, PLU groups, and more.