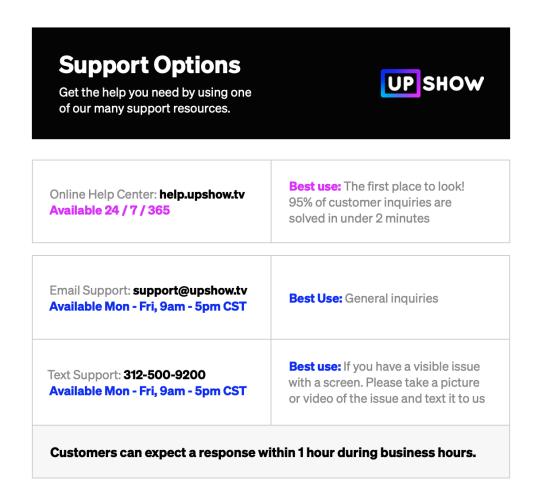

# **Additional Resources: Troubleshooting and Support**

#### **Device Install and Troubleshooting**

UPshow Shift runs on commercial-grade, chromebox media players. These are plug-and-play and are paired to the individual locations. If any questions arise during installation or troubleshooting, please reach out to our team and we would be happy to connect with you. Step by step guides are available in the Device section of the UPshow Help Center.

#### Support

For any questions, or issues, do not hesitate to reach out to our team at support@upshow.tv