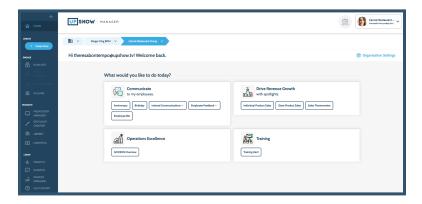

# **Login To Your UPshow Admin. Portal**

### Take A Spin Through The Platform

UPshow Manager (manager.upshow.tv) is where you control the content that is displayed on your screens.